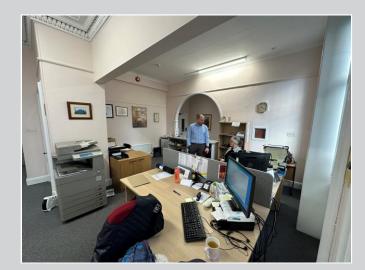

#### Description

The property comprises a self-contained ground floor office contained within an end terraced three-storey building where the upper floors have been converted to residential use. The main walls are of stone construction dressed to the front elevation whilst the roof over is pitched and clad in slates. Internally the office provides a reception area directly off Tay Street, open plan office, private office/meeting room, store, kitchen & wc. Indicative plans have been prepared to show how the property could be converted to a 2 bedroomed flat.

#### Accommodation

We have measured the property to have a net internal area of approximately 68.40 sq m (736 sq ft).