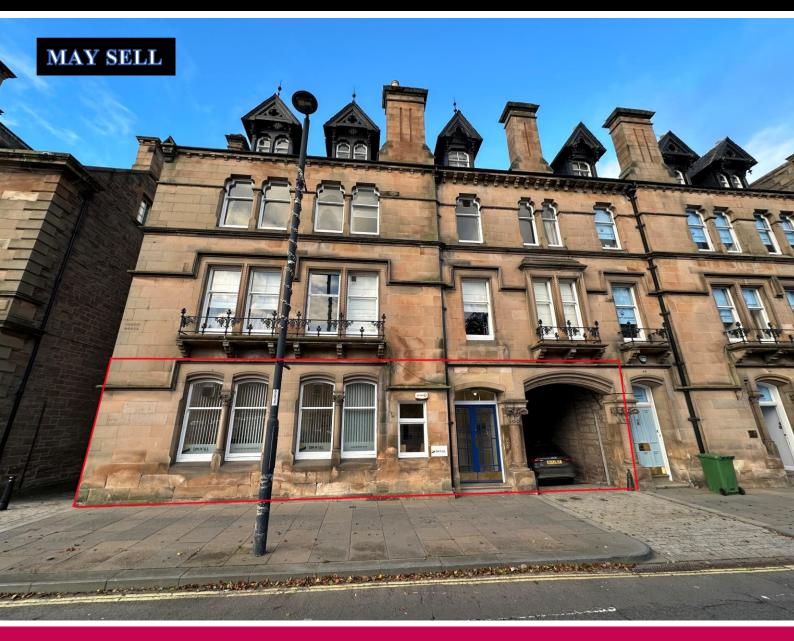

## Office, 52 Tay Street, Perth, PH1 5TR

To Let / May Sell

# Ground floor office with private car parking spaces 68.40 sq m (736 sq ft)

- Prominent ground floor office within prestigious building
- May be suitable for residential conversion (subject to planning)
- Private car parking spaces
- Conveniently located in City Centre on busy street
- Good decorative condition
- 100% rates relief available (subject to eligibility)
- £833.33 per month rental
- To Let / May Sell

#### Location

The office is located on Tay Street directly opposite the River Tay in a mixed residential/commercial location within the centre of Perth. This is an attractive location for occupiers seeking office or residential premises being in close proximity to all the City Centre amenities.

#### Description

The property comprises a self-contained ground floor office contained within an end terraced three-storey building where the upper floors have been converted to residential use. The main walls are of stone construction dressed to the front elevation whilst the roof over is pitched and clad in slates. Internally the office provides a reception area directly off Tay Street, open plan office, private office/meeting room, store, kitchen & wc. Indicative plans have been prepared to show how the property could be converted to a 2 bedroomed flat.