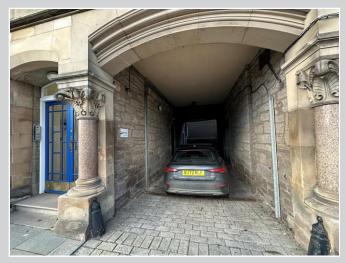

# Ground floor office with private car parking spaces 68.40 sq m (736 sq ft)

- Prominent ground floor office within prestigious building
- May be suitable for residential conversion (subject to planning)
- Private car parking spaces
- Conveniently located in City Centre on busy street
- Good decorative condition
- 100% rates relief available (subject to eligibility)
- £833.33 per month rental
- To Let / May Sell

#### Description

The property comprises a self-contained ground floor office contained within an end terraced three-storey building where the upper floors have been converted to residential use. The main walls are of stone construction dressed to the front elevation whilst the roof over is pitched and clad in slates. Internally the office provides a reception area directly off Tay Street, open plan office, private office/meeting room, store, kitchen & wc. Indicative plans have been prepared to show how the property could be converted to a 2 bedroomed flat.