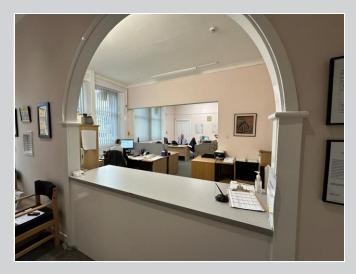

#### Description

The property comprises a self-contained ground floor office contained within an end terraced three-storey building where the upper floors have been converted to residential use. The main walls are of stone construction dressed to the front elevation whilst the roof over is pitched and clad in slates. Internally the office provides a reception area directly off Tay Street, open plan office, private office/meeting room, store, kitchen & wc. Indicative plans have been prepared to show how the property could be converted to a 2 bedroomed flat.