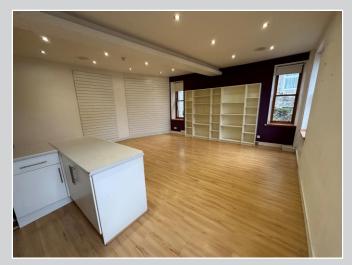

## Description

The subjects comprise a traditional three storey building with adjoining single storey link providing good open display frontage. The accommodation is planned over three floor levels and suited to a variety of uses.

#### Accommodation

We have measured the property to have a net internal area of approximately 119 sq m (1,281 sq ft). The ground floor extends to approx. 30 sq m, annex extends to 22 sq m, first floor extends to 34 sq m and second floor 33 sq m.