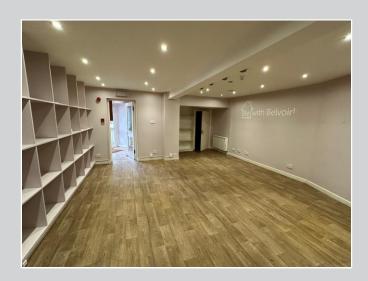

## Description

The subjects comprise a traditional three storey building with adjoining single storey link providing good open display frontage. The accommodation is planned over three floor levels and suited to a variety of uses.

#### Accommodation

We have measured the property to have a net internal area of approximately 119 sq m (1,281 sq ft). The ground floor extends to approx. 30 sq m, annex extends to 22 sq m, first floor extends to 34 sq m and second floor 33 sq m.