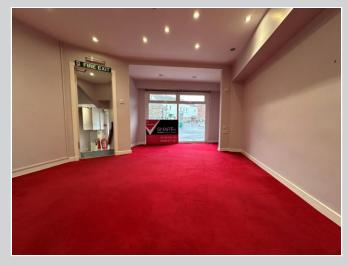

## Description

The subjects comprise a traditional three storey building with adjoining single storey link providing good open display frontage. The accommodation is planned over three floor levels and suited to a variety of uses.

#### Accommodation

We have measured the property to have a net internal area of approximately 119 sq m (1,281 sq ft). The ground floor extends to approx. 30 sq m, annex extends to 22 sq m, first floor extends to 34 sq m and second floor 33 sq m.