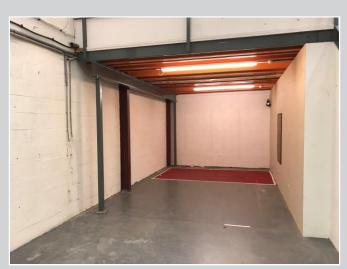

The Glasgow Road and Dunkeld Road are close-by and being part of Perth's main arterial routes provide easy access to the wider motorway network.

The business Park comprises 17 industrial units ranging in size. Unit 2 is the only available units at present. Unit 2 has a metal framed mezzanine extending to approximately 500 sq ft.