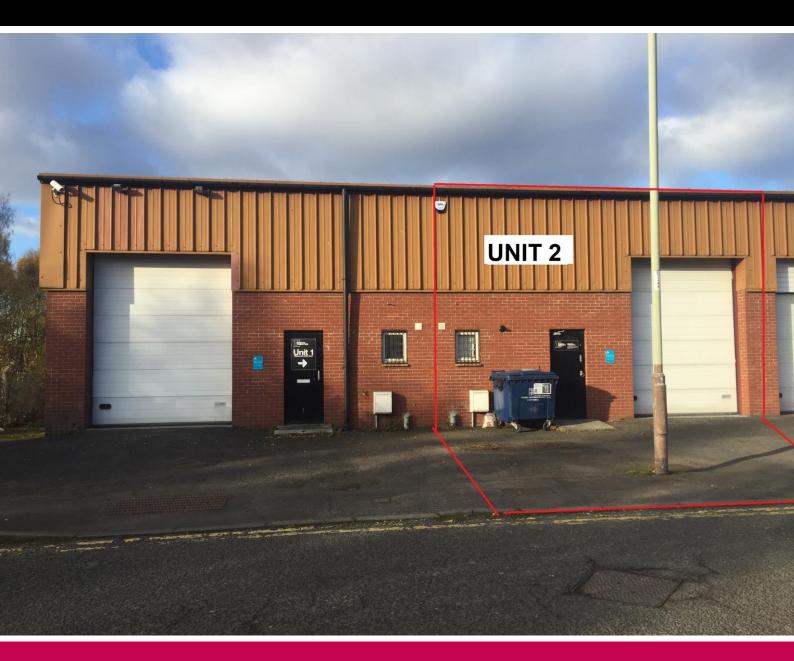

Units 2, Ladeside Business Centre, St Catherine's Rd, Perth

To Let

Unit 2: 139.47 sq m (1,501 sq ft), £750 per month plus VAT

- Adjacent to St Catherine's Retail and Leisure Parks
- Good access to arterial road network
- Busy Trading Estate
- No Business Rates (subject to eligibility)
- Trade Counter or Storage Use
- £750 per month rent (ev vat and service charge)

The Glasgow Road and Dunkeld Road are close-by and being part of Perth's main arterial routes provide easy access to the wider motorway network.

The business Park comprises 17 industrial units ranging in size. Unit 2 is the only available units at present. Unit 2 has a metal framed mezzanine extending to approximately 500 sq ft.